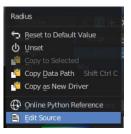

## **Right Click menus**

You will open the usual right click menus when clicking with the right mouse at elements in the sidebar. Its content is in big parts self explaining.

The right click menus are explained in the chapter 6 Editors Introduction.