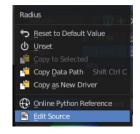

## **Right Click menus**

You will open the usual right click menus when clicking with the right mouse at elements in the sidebar. Its content is in big parts self explaining.

The right click menus are explained in the chapter 6 Editors Introduction.