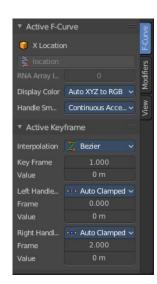

## Introduction

The Movie Clip Editor is made of several areas. And it is made of several modes with different editor types.

At the right side you will find the sidebar in Tracking Mode with Clip view. And in Masking mode. In the sidebar you will find further options and settings for the Movie Clip Editor and its tools.